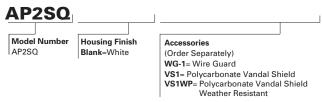

ing
- Sealed Lead Calcium battery
- Test Switch/Power Indicator Light
- Quick connect AC power connector facilitates installation
- Suitable for wall or ceiling mount applications
- UL 924 Listed, ETL Damp Location, Life Safety NFPA 101, CSA Certified, NEC/OSHA, most state and local codes

### **ELECTRICAL RATINGS**

|       | Rated Wattage to 87 1/2 | Lamp Informat | Lamp Information |              |         |        |  |
|-------|-------------------------|---------------|------------------|--------------|---------|--------|--|
| Model | DC Voltage              | 1 1/2 Hours   | 2 Hours          | Type         | Wattage | Number |  |
| AP2SQ | 6                       | 10.8          | 7.2              | Incandescent | 5.4     | 29-121 |  |

### ORDERING INFORMATION

SAMPLE NUMBER: AP2SQ